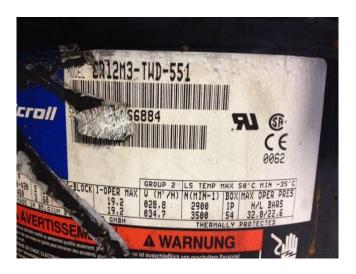

### **Specifications**

| Brand             | Copeland        |
|-------------------|-----------------|
| Туре              | ZR12M3E-TWD-551 |
| Refrigerant       | Freon           |
| kW at +10°C/+40°C | 24,9            |
| kW at 0°C/+40°C   | 16,9            |
| kW at -5°C/+40°C  | 13,7            |
| kW at -10°C/+40°C | 11              |
| kW at -20°C/+40°C | 8,8             |
| Remarks           | y.o.b. 2008     |
| Sizes             | 400x400x600 mm  |
|                   | (LxWxH)         |
| Stock             | 1               |

#### **Used Copeland ZR12M3E-TWD-551**

Used Copeland ZR12M3E-TWD-551 freon scroll compressor. This unit has a cooling capacity of 24,9 kW at  $+10^{\circ}\text{C}/+40^{\circ}\text{C}$ .

Why choose for HOSBV? Were not only the largest used refrigeration specialist in Europe, but also, we deliver all equipment including an extensive test, warranty and deliver after an industrial cleaning. \*If requested we are happy to arrange your logistics.