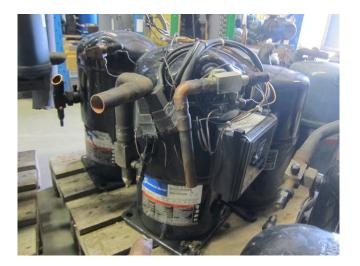

#### **Used Copeland ZR12M3E-TWD-551**

Used Copeland ZR12M3E-TWD-551 freon scroll compressor. This unit has a cooling capacity of 24,9 kW at  $+10^{\circ}\text{C}/+40^{\circ}\text{C}$ .

Why choose for HOSBV? Were not only the largest used refrigeration specialist in Europe, but also, we deliver all equipment including an extensive test, warranty and deliver after an industrial cleaning. \*If requested we are happy to arrange your logistics.