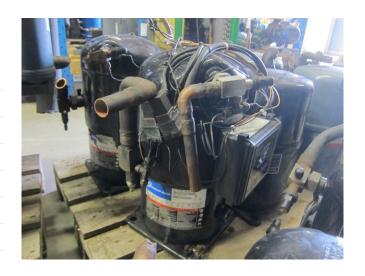

#### **Used Copeland ZR12M3E-TWD-551**

Used Copeland ZR12M3E-TWD-551 freon scroll compressor. This unit has a cooling capacity of 24,9 kW at  $+10^{\circ}\text{C}/+40^{\circ}\text{C}$ .

Why choose for HOSBV? Were not only the largest used refrigeration specialist in Europe, but also, we deliver all equipment including an extensive test, warranty and deliver after an industrial cleaning. \*If requested we are happy to arrange your logistics.